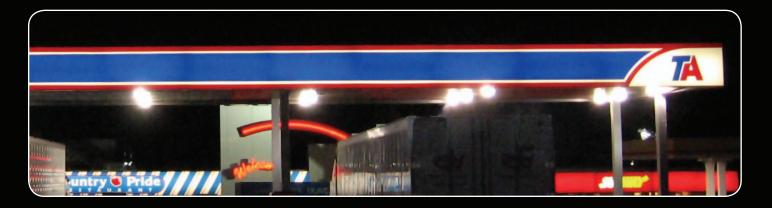

### ILLUMINATED FASCIA SYSTEMS

Universal Sign & Display specializes in developing concepts, designs, manufacturing and installation of innovative and energizing products for convenience stores nationwide. We provide the professional design required to sell products to consumers by drawing them to the destination areas.