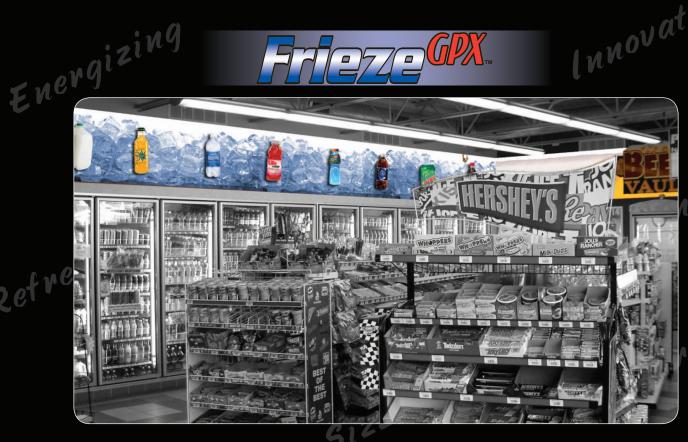

## 77 <u>277 2 30</u>.

Bizzle

reshing

# 

Lighted Effects

Sizzle

Refres

nnov